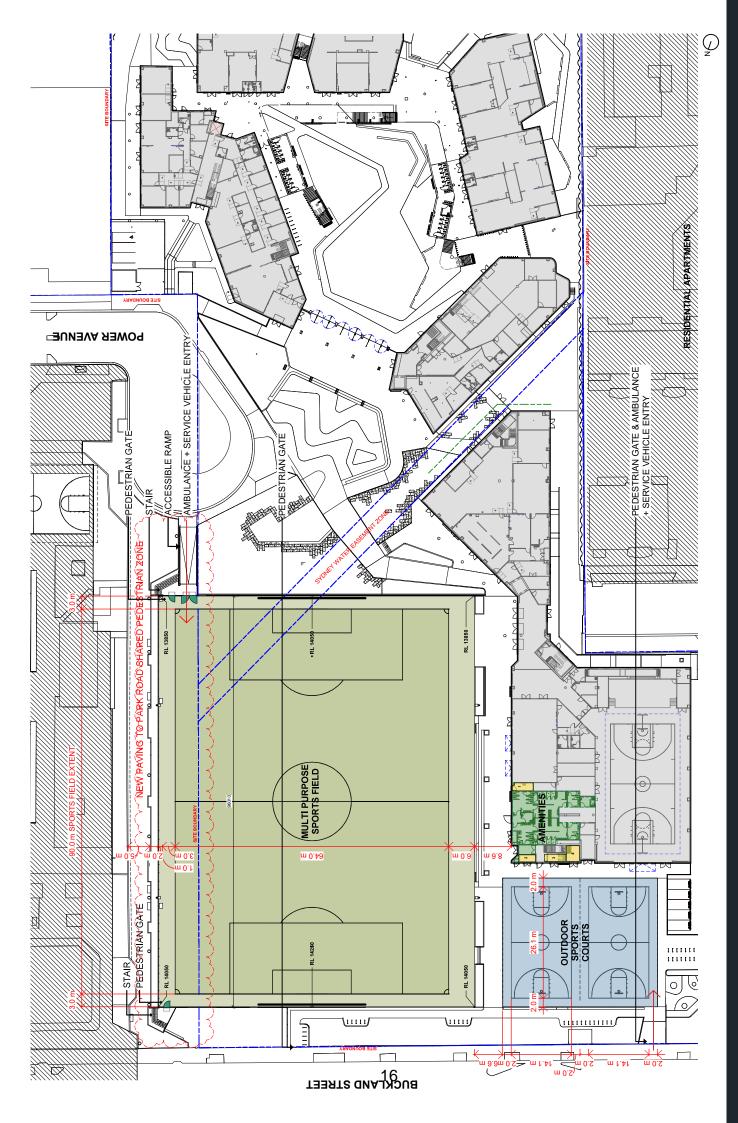

etain existing trees

8

New turf to existing park verge. Extend park landscaping to new path 8

Ş

New path to existing amenities building

# Park Road Integration Works - Concept Plan



Location Plan

New welcoming and legible pedestrian entries to Alexandria Park and the new Shared-Use Field 8

New maintenance access with bollards

New path to existing tennis courts 6 New wide and barrier free shared path, connecting Buckland Street to Power Avenue and integrating with Alexandria Park's existing path network

New path to existing amenities building

8

New park lighting along the new path

New turf to existing park verge. Extend park landscaping to new path 8

New mass planting to sportsfield edge

8

# **Attachment C**

Alexandria Park Shared Use Field - Plan, Sections and Elevation





SECTION 2 - ADJACENT TO THE EXISTING ALEX PARK TENNIS AMENITY BLOCK



By virtue of the Local Government Act 1993 Section 10A Paragraph 2

### Item 10.

Tender - RFT2020/415 - Supply and Delivery of Stone Products

File No: X038592

Tender No: T-2020-415

### **Summary**

This report provides details of the tenders received for the Supply and Delivery of Stone Products contract.

The purpose of the tender is to source suppliers that will form the City's panel of vendors to provide the different stone products required to complete upcoming and future projects for the City.

This report recommends that Council accept the following tender offers for the categories of stone product specified in Table 1.

Table 1 - Tender Acceptance Recommendation

| Stone category        | Primary contract