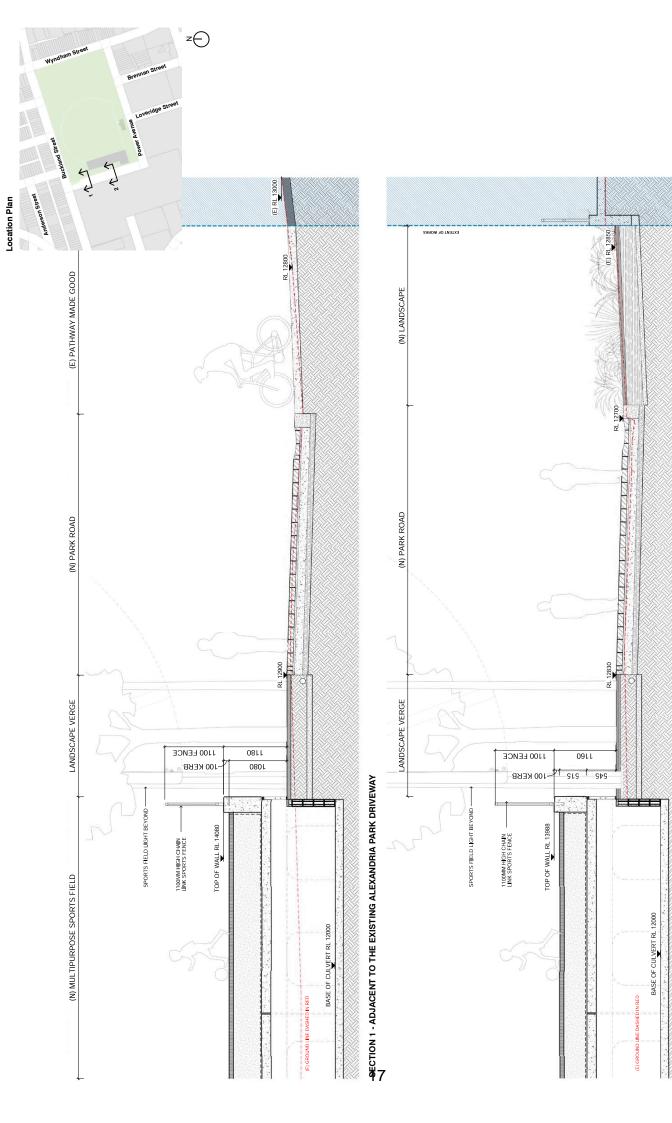

ain existing trees

8

New turf to existing park verge. Extend park landscaping to new path 8

Ş

New path to existing amenities building

# Park Road Integration Works - Concept Plan



Location Plan

New welcoming and legible pedestrian entries to Alexandria Park and the new Shared-Use Field 8

New maintenance access with bollards

New path to existing tennis courts 6 New wide and barrier free shared path, connecting Buckland Street to Power Avenue and integrating with Alexandria Park's existing path network

New path to existing amenities building

8

New park lighting along the new path

New turf to existing park verge. Extend park landscaping to new path 8

New mass planting to sportsfield edge

8

# **Attachment C**

Alexandria Park Shared Use Field - Plan, Sections and Elevation





SECTION 2 - ADJACENT TO THE EXISTING ALEX PARK TENNIS AMENITY BLOCK



By virtue of the Local Government Act 1993 Section 10A Paragraph 2

### Item 10.

Tender - RFT2020/415 - Supply and Delivery of Stone Products

File No: X038592

Tender No: T-2020-415

### **Summary**

This report provides details of the tenders received for the Supply and Delivery of Stone Products contract.

The purpose of the tender is to source suppliers that will form the City's panel of vendors to provide the different stone products required to complete upcoming and future projects for the City.

This report recommends that Council accept the following tender offers for the categories of stone product specified in Table 1.

Table 1 - Tender Acceptance Recommendation

| Stone category        | Primary contractor