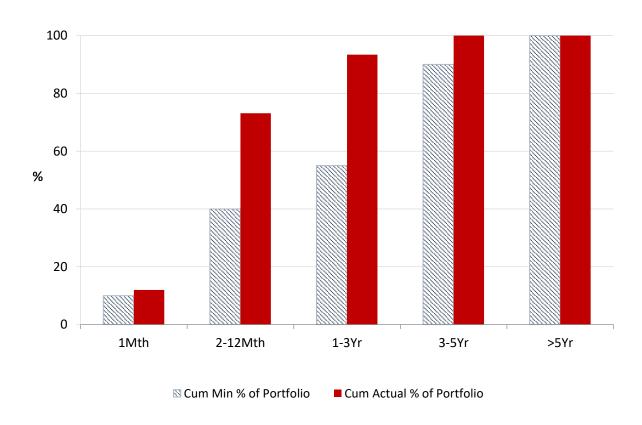

The report includes graphs demonstrating that the City's liquidity profile continues to satisfy the requirements of the Policy, and charts that identify the distribution of the City's portfolio across credit ratings, investment product types and financial institutions. Separate charts depicting the City's cumulative portfolio returns over and above both the 90 day Bloomberg AusBond and 30 day Bank Bill Rate benchmarks have also been included to provide further insight into the City's total investment portfolio performance.

- 10. The City's cash inflows, whilst reasonably resilient and showing signs of recovery, have been negatively impacted for a prolonged period, as the economic consequences of the pandemic continue to affect major revenue streams, including parking services, commercial property income and timely payment of rates and annual charges. A greater focus on maintaining adequate liquidity with shorter investment maturities, and increasingly limited opportunities to invest funds at adequate rates of return will also continue to affect the City's interest revenue.
- 11. The report includes graphs depicting that the City's cumulative portfolio returns over and above both the 90 day Bloomberg AusBond, and 30 day Bank Bill Rate benchmarks have also been included to provide further insight into the City's total investment portfolio performance.
- 12. The structure of the City's investment portfolio continues to reflect the conservative approach outlined in the Investment Policy and Strategy, which remains appropriate for the current global and domestic economic conditions.