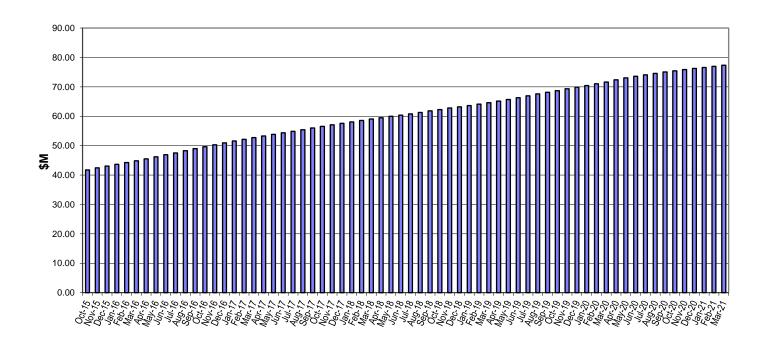

The report includes graphs demonstrating that the City's liquidity profile continues to satisfy the requirements of the Policy, and charts that identify the distribution of the City's portfolio across credit ratings, investment product types and financial institutions. Separate charts depicting the City's cumulative portfolio returns over and above both the 90 day Bloomberg AusBond and 30 day Bank Bill Rate benchmarks have also been included to provide further insight into the City's total investment portfolio performance.