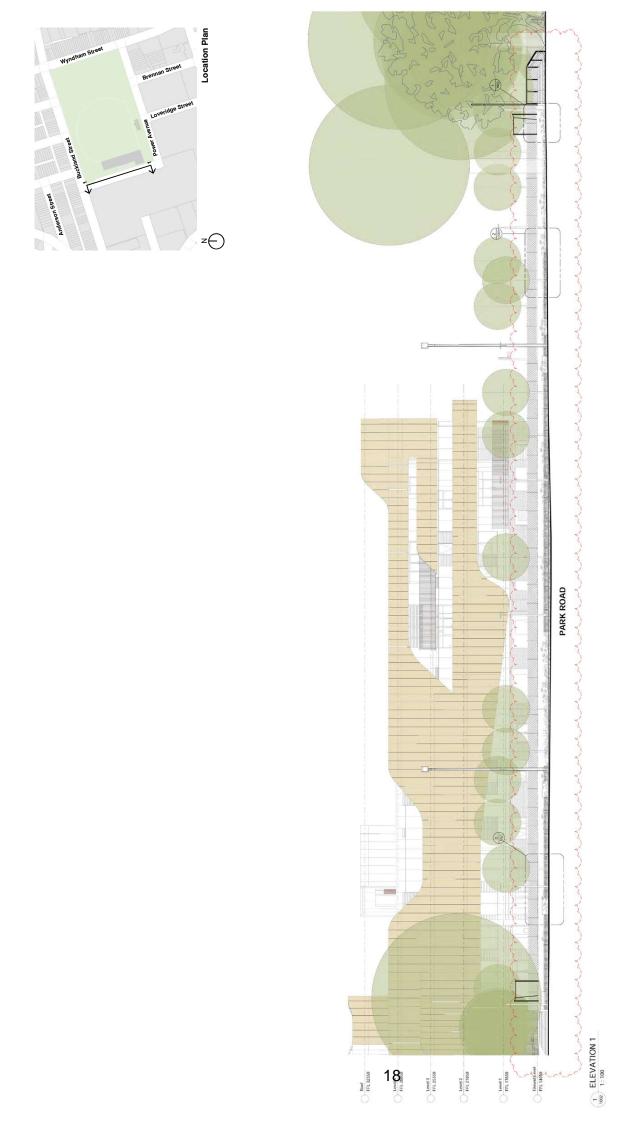

dscaping to new path 8

Ş

New path to existing amenities building

# Park Road Integration Works - Concept Plan



Location Plan

New welcoming and legible pedestrian entries to Alexandria Park and the new Shared-Use Field 8

New maintenance access with bollards

New path to existing tennis courts 6 New wide and barrier free shared path, connecting Buckland Street to Power Avenue and integrating with Alexandria Park's existing path network

New path to existing amenities building

8

New park lighting along the new path

New turf to existing park verge. Extend park landscaping to new path 8

New mass planting to sportsfield edge

8

# **Attachment C**

Alexandria Park Shared Use Field - Plan, Sections and Elevation





SECTION 2 - ADJACENT TO THE EXISTING ALEX PARK TENNIS AMENITY BLOCK



By virtue of the Local Government Act 1993 Section 10A Paragraph 2

### Item 10.

Tender - RFT2020/415 - Supply and Delivery of Stone Products

File No: X038592

Tender No: T-2020-415

### **Summary**

This report provides details of the tenders received for the Supply and Delivery of Stone Products contract.

The purpose of the tender is to source suppliers that will form the City's panel of vendors to provide the different stone products required to complete upcoming and future projects for the City.

This report recommends that Council accept the following tender offers for the categories of stone product specified in Table 1.

Table 1 - Tender Acceptance Recommendation

| Stone category        | Primary contractor | Secondary contractor |
|-----------------------|--------------------