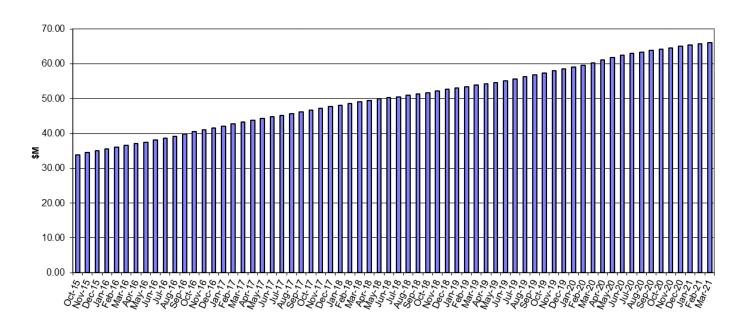

The report includes graphs demonstrating that the City's liquidity profile continues to satisfy the requirements of the Policy, and charts that identify the distribution of the City's portfolio across credit ratings, investment product types and financial institutions. Separate charts depicting the City's cumulative portfolio returns over and above both the 90 day Bloomberg AusBond and 30 day Bank Bill Rate benchmarks have also been included to provide further insight into the City's total investment portfolio performance.