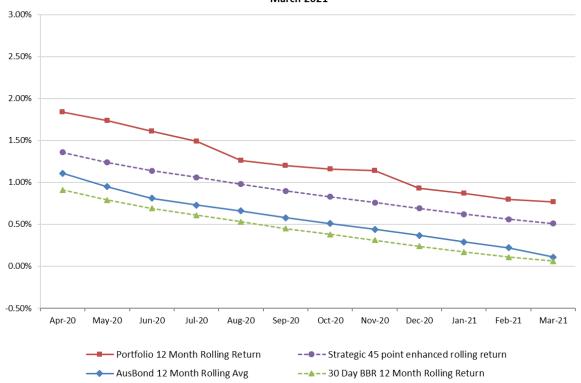

The City's annual rolling return of 0.65 per cent also continues to exceed the 12 month average 30 Day Bank Bill Rate of 0.06 per cent, the latest AusBond Bank Bill Index of 0.11 per cent and the enhanced benchmark of 0.51 per cent (BBR + 0.45 per cent) as endorsed in the Investment Strategy in October 2020.

#### **Background**

- 1. In accordance with the principles of financial management, cash that is surplus to the City's immediate requirements is invested within acceptable risk parameters to optimise interest income while ensuring the security of these funds.
- 2. Surplus cash is only invested in authorised investments that comply with governing legislation and the City's Investment Policy and Strategy.
- 3. The benchmark performance goal of the City's Investment Policy and Strategy is to surpass the 30 Day Bank Bill Rate (BBR) by 45 basis points while performance also continues to be measured against the Bloomberg AusBond Bank Bill Index.
- 4. The City's total Investment and Cash position as at 31 March 2021 is \$666.9M, a decrease of approximately \$9.5M from the \$676.4M reported as at 28 February 2021, reflecting operating income and proceeds from property divestment, offset by capital works expenditure, property acquisition and other operational payments. A schedule detailing all of the City's investments as at the end of March is provided at Attachment A.
- 5. A substantial portion of the City's cash and investments portfolio is held as internally restricted (\$271.9M) or externally restricted (\$67.9M) cash reserves, to satisfy the City's legislative responsibilities and to set aside specific funds for Council's funding commitments to the major initiatives within the Sustainable Sydney 2030 Community Strategic Plan.
- 6. Key commitments within the City's Long Term Financial Plan include public domain works in the CBD, infrastructure and community facilities in the Green Square urban renewal area and the acquisition of open space. The balance of investment funds represents working capital and funding required for the City's operating and other capital expenditure commitments.
- 7. The City achieved an annualised monthly return of 0.67 per cent for March, above the 30 Day Bank Bill Rate (BBR) of 0.01 per cent, the latest AusBond Bank Bill Index (published by Bloomberg) of 0.00 per cent and the enhanced benchmark of 0.46 per cent (BBR + 0.45 per cent) as endorsed in October 2020 as part of the Investment Strategy.
- 8. The City's annual rolling return of 0.65 per cent also continues to exceed the 12 month average 30 Day Bank Bill Rate of 0.06 per cent, the latest AusBond Bank Bill Index of 0.11 per cent and the enhanced benchmark of 0.51 per cent (BBR + 0.45 per cent) as endorsed in the Investment Strategy in October 2020.
- 9. In response to the global Covid-19 pandemic, the Reserve Bank of Australia (RBA) adjusted the official cash rate on 3 March 2020, and again on 20 March 2020 to 0.25 per cent. On 2 November 2020, the RBA announced a further drop in the official cash rate to 0.10 per cent. In addition, the RBA launched its Term Funding Facility. This facility, now in the order of \$200 billion, has reduced the funding costs of Authorised Deposit-Taking Institutions (ADIs), in turn helping to reduce the interest rates for borrowers. The market is responding by reducing the rates on offer, and the resultant lower investment yields continue to have a sustained adverse impact on the City's portfolio return. The low interest rates are anticipated to continue for the foreseeable future given the current challenging economic conditions.