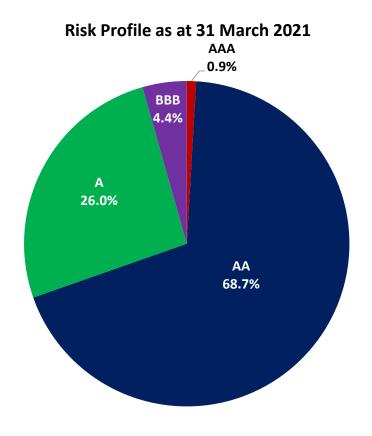

The report includes graphs demonstrating that the City's liquidity profile continues to satisfy the requirements of the Policy, and charts that identify the distribution of the City's portfolio across credit ratings, investment product types and financial institutions. Separate charts depicting the City's cumulative portfolio returns over and above both the 90 day Bloomberg AusBond and 30 day Bank Bill Rate benchmarks have also been included to provide further insight into the City's total investment portfolio performance.