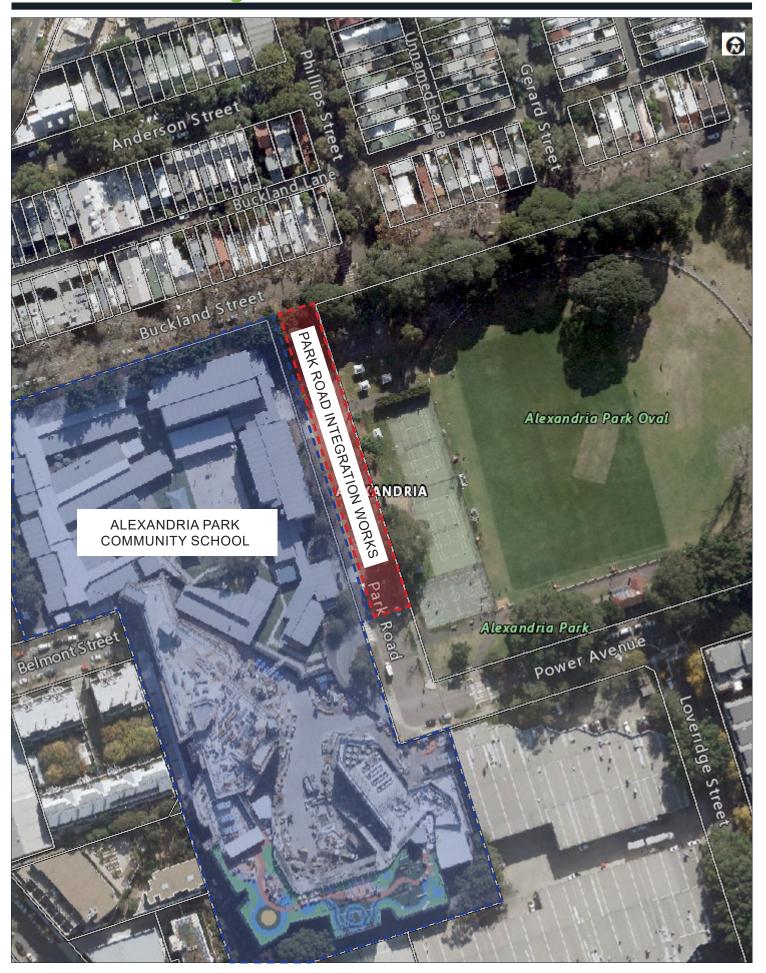

#### Guidelines

To enable the Committee to hear a wide range of views and concerns within the limited time available, we encourage people interested in speaking at Committee to:

- 1. Register to speak by calling Secretariat on 9265 9310 or emailing <a href="mailto:secretariat@cityofsydney.nsw.gov.au">secretariat@cityofsydney.nsw.gov.au</a> before 10.00am on the day of the meeting.
- 2. Check the recommendation in the Committee report before speaking, as it may address your concerns so that you just need to indicate your support for the recommendation.
- 3. Note that there is a three minute time limit for each speaker (with a warning bell at two minutes) and prepare your presentation to cover your major points within that time.
- 4. Avoid repeating what previous speakers have said and focus on issues and information that the Committee may not already know.
- 5. If there is a large number of people interested in the same item as you, try to nominate three representatives to speak on your behalf and to indicate how many people they are representing.