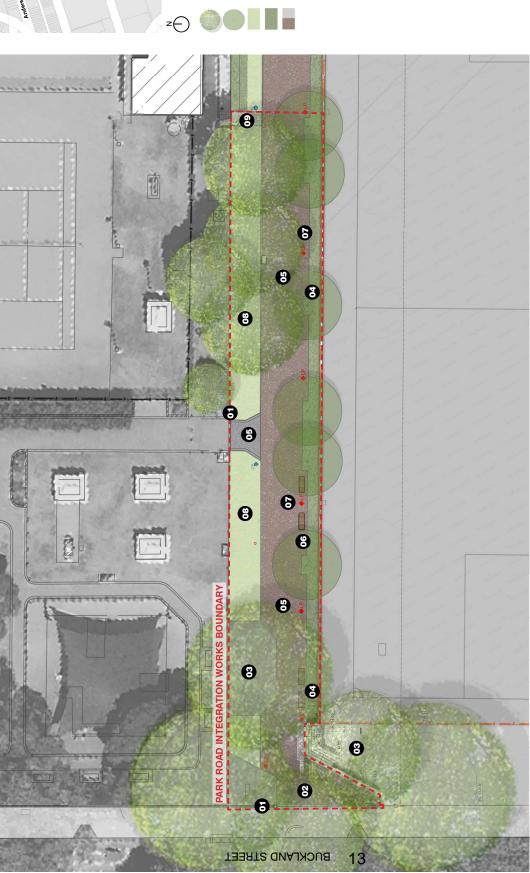

otos** 

# Park Road Integration Works







© City of Sydney Council 2020. All Rights Reserved. This map has been compiled from various sources and the publisher and/or contributors accept no responsibility for any injury, loss or damage arising from the use, error or omissions therein. While all care is taken to ensure a high degree of accuracy, users are invited to notify Council's Spatial Services of any map discrepancies. No part of this map may be reproduced without written permission.



View from Buckland Street down Park Road



View looking south down Park Road. *Ficus rubinosa* to be retained and protected



View looking north up Park Road



View from Park Road looking at Alexandria Park

## **Attachment B**

# Park Road Integration Works – Concept Plan

**Proposed works** 



Proposed paving

New wide and barrier free shared path, connecting Buckland Street to Power Avenue and integrating with Alexandria Park's existing path network 8

New welcoming and legible pedestrian entries to Alexandria Park and the new Shared-Use Field

Retain and protect existing heritage park piers

New park seating including bench seats with backs and arm-rests 8

New park lighting along the new path 8

New mass planting to sportsfield edge

Retain existing trees

8

New turf to existing park verge. Extend park landscaping to new path 8

Ş

New path to existing amenities building

# Park Road Integration Works - Concept Plan



Location Plan

New welcoming and legible pedestrian entries to Alexandria Park and the new Shared-Use Field 8

New maintenance access with bollards

New pat