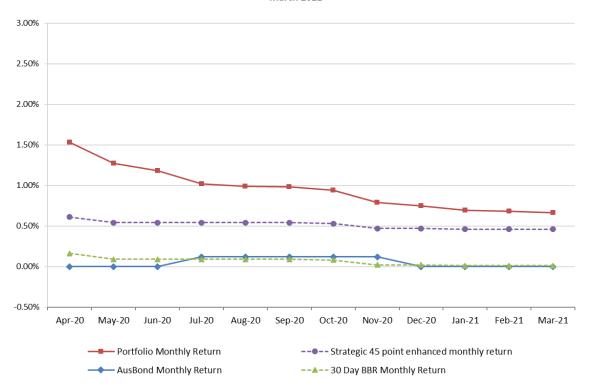

The City achieved an annualised monthly return of 0.67 per cent for March, above the 30 Day Bank Bill Rate (BBR) of 0.01 per cent, the latest AusBond Bank Bill Index (published by Bloomberg) of 0.00 per cent and the enhanced benchmark of 0.46 per cent (BBR + 0.45 per cent) as endorsed in October 2020 as part of the Investment Strategy.

#### **Background**

- 1. In accordance with the principles of financial management, cash that is surplus to the City's immediate requirements is invested within acceptable risk parameters to optimise interest income while ensuring the security of these funds.
- 2. Surplus cash is only invested in authorised investments that comply with governing legislation and the City's Investment Policy and Strategy.
- 3. The benchmark performance goal of the City's Investment Policy and Strategy is to surpass the 30 Day Bank Bill Rate (BBR) by 45 basis points while performance also continues to be measured against the Bloomberg AusBond Bank Bill Index.
- 4. The City's total Investment and Cash position as at 31 March 2021 is \$666.9M, a decrease of approximately \$9.5M from the \$676.4M reported as at 28 February 2021, reflecting operating income and proceeds from property divestment, offset by capital works expenditure, property acquisition and other operational payments. A schedule detailing all of the City's investments as at the end of March is provided at Attachment A.
- 5. A substantial portion of the City's cash and investments portfolio is held as internally restricted (\$271.9M) or externally restricted (\$67.9M) cash reserves, to satisfy the City's legislative responsibilities and to set aside specific funds for Council's funding commitments to the major initiatives within the Sustainable Sydney 2030 Community Strategic Plan.
- 6. Key commitments within the City's Long Term Financial Plan include public domain works in the CBD, infrastructure and community facilities in the Green Square urban renewal area and the acquisition of open space. The balance of investment funds represents working capital and funding required for the City's operating and other capital expenditure commitments.
- 7. The City achieved an annualised monthly return of 0.67 per cent for March, above the 30 Day Bank Bill Rate (BBR) of 0.01 per cent, the latest AusBond Bank Bill Index (published by Bloomberg) of 0.00 per cent and the enhanced benchmark of 0.46 per cent (BBR + 0.45 per cent) as endorsed in October 2020 as part of the Investment Strategy.
- 8. The City's annual rolling return of 0.65 per cent also continues to exceed the 12 month average 30 Day Bank Bill Rate of 0.06 per cent, the latest AusBond Bank Bill Index of 0.11 per cent and the enhanced benchmark of 0.51 per cent (BBR + 0.45 per cent) as endorsed in the Investment Strategy in October 2020.
- 9. In response to the global Covid-19 pandemic, the Reserve Bank of Australia (RBA) adjusted the official cash rate on 3 March 2020, and again on 20 March 2020 to 0.25 per cent. On 2 November 2020, the RBA announced a further drop in the official cash rate to 0.10 per cent. In addition, the RBA launched its Term Funding Facility. This facility, now in the order of \$200 billion, has reduced the funding costs of Authorised Deposit-Taking Institutions (ADIs), in turn helping to reduce the interest rates for borrowers. The market is responding by reducing the rates on offer, and the resultant lower investment yields continue to have a sustained adverse impact on the City's portfolio return. The low interest rates are anticipated to continue for the foreseeable future given the current challenging economic conditions.