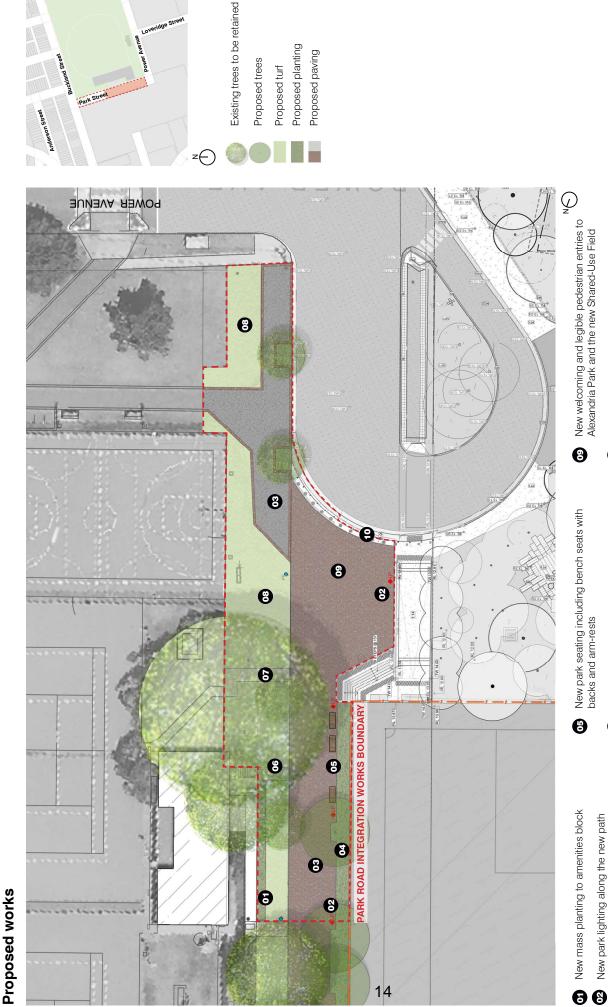

north up Park Road



View from Park Road looking at Alexandria Park

## **Attachment B**

# Park Road Integration Works – Concept Plan

**Proposed works** 



Proposed paving

New wide and barrier free shared path, connecting Buckland Street to Power Avenue and integrating with Alexandria Park's existing path network 8

New welcoming and legible pedestrian entries to Alexandria Park and the new Shared-Use Field

Retain and protect existing heritage park piers

New park seating including bench seats with backs and arm-rests 8

New park lighting along the new path 8

New mass planting to sportsfield edge

Retain existing trees

8

New turf to existing park verge. Extend park landscaping to new path 8

Ş

New path to existing amenities building

# Park Road Integration Works - Concept Plan



Location Plan

New welcoming and legible pedestrian entries to Alexandria Park and the new Shared-Use Field 8

New maintenance access with bollards

New path to existing tennis courts 6 New wide and barrier free shared path, connecting Buckland Street to Power Avenue and integrating with Alexandria Park's existing path network

New path to existing amenities building

8

New park lighting along the new path

New turf to existing park verge. Extend park landscaping to new path 8

New mass planting to sportsfield edge

8

# **Attachment C**

Alexandria Park Shared Use Field - Plan, Sections and Elevation





SECTION 2 - ADJACENT TO THE EXISTING ALEX PARK TENNIS AMENITY BLOCK



By virtue of the Local Government Act 1993 Section 10A Paragraph 2

### Item 10.

Tender - RFT2020/415 - Supply