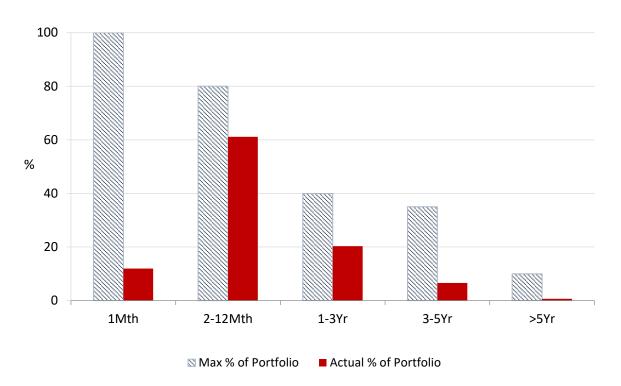

The report includes graphs demonstrating that the City's liquidity profile continues to satisfy the requirements of the Policy, and charts that identify the distribution of the City's portfolio across credit ratings, investment product types and financial institutions. Separate charts depicting the City's cumulative portfolio returns over and above both the 90 day Bloomberg AusBond and 30 day Bank Bill Rate benchmarks have also been included to provide further insight into the City's total investment portfolio performance.

- 10. The City's cash inflows, whilst reasonably resilient and showing signs of recovery, have been negatively impacted for a prolonged period, as the economic consequences of the pandemic continue to affect major revenue streams, including parking services, commercial property income and timely payment of rates and annual charges. A greater focus on maintaining adequate liquidity with shorter investment maturities, and increasingly limited opportunities to invest funds at adequate rates of return will also continue to affect the City's interest revenue.
- 11. The report includes graphs depicting that the City's cumulative portfolio returns over and above both the 90 day Bloomberg AusBond, and 30 day Bank Bill Rate benchmarks have also been included to provide further insight into the City's total investment portfolio performance.
- 12. The structure of the City's investment portfolio continues to reflect the conservative approach outlined in the Investment Policy and Strategy, which remains appropriate for the current global and domestic economic conditions.