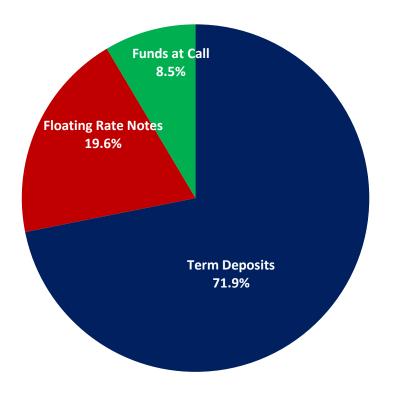

The report includes graphs demonstrating that the City's liquidity profile continues to satisfy the requirements of the Policy, and charts that identify the distribution of the City's portfolio across credit ratings, investment product types and financial institutions. Separate charts depicting the City's cumulative portfolio returns over and above both the 90 day Bloomberg AusBond and 30 day Bank Bill Rate benchmarks have also been included to provide further insight into the City's total investment portfolio performance.